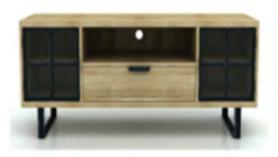

| ITEM | РНОТО | PARTS NAME | QTY |
|------|-------|------------|-----|
| 1    |       | Main body  | 1   |
| 2    |       | Metal leg  | 2   |

CODING -336015

ISO 9001:2015 Reg. No. 000435-1-MY-1-QMS