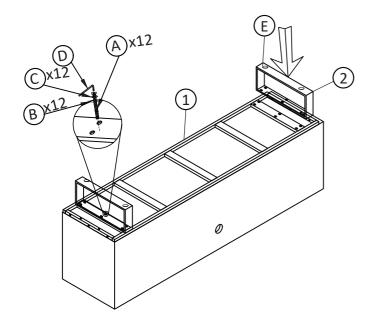

CAUTION
KEEP ALL THE PARTS OUT OF CHILDREN'S REACH

| ITEM | РНО ТО | HARDWARE NAME      | QTY |
|------|--------|--------------------|-----|
| A    |        | Bolts M6x20        | 12  |
| B    | 0      | W ashers M6 x 19   | 12  |
| (C)  | 0      | Lockwasher M6 x 11 | 12  |
| (D)  |        | A llen key K4      | 1   |
| E    |        | Felt               | 4   |

| ITEM | РНОТО | PARTS NAME | QTY |
|------|-------|------------|-----|
| 1    |       | Main body  | 1   |
| 2    |       | Metal leg  | 2   |

CODING -336015

ISO 9001:2015 Reg. No. 000435-1-MY-1-QMS