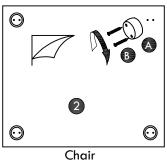

CAUTION
KEEP ALL THE PARTS OUT OF CHILDREN'S REACH.

| ITEM | РНОТО           | HARDWARE NAME     | LOVESEAT | CHAIR |
|------|-----------------|-------------------|----------|-------|
| A    |                 | Wooden Leg H50mm  | 6        | 4     |
| B    | <i>⊲mmmm</i> ⊕  | CSK Screw M4x32mm | 12       | 8     |
| C    |                 | Buckles (set)     | 2        |       |
| D    | <i>√uuuuu</i> ⊳ | CSK Screw M4x25mm | 6        | 4     |

| ITEM | РНОТО | PARTS NAME | QTY |
|------|-------|------------|-----|
| 1    |       | Loveseat   | 1   |
| 2    |       | Chair      | 1   |

CODING - 233327

ISO 9001:2015 Reg. No. 000435-1-MY-1-QMS