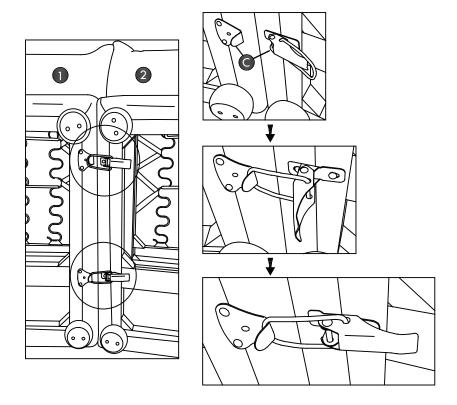

CAUTION
KEEP ALL THE PARTS OUT OF CHILDREN'S REACH.

| ITEM | РНОТО           | HARDWARE NAME     | LOVESEAT | CHAIR |
|------|-----------------|-------------------|----------|-------|
| A    |                 | Wooden Leg H50mm  | 6        | 4     |
| B    | <i>⊲mmmm</i> ⊕  | CSK Screw M4x32mm | 12       | 8     |
| C    |                 | Buckles (set)     | 2        |       |
| D    | <i>√uuuuu</i> ⊳ | CSK Screw M4x25mm | 6        | 4     |

| ITEM | РНОТО | PARTS NAME | QTY |
|------|-------|------------|-----|
| 1    |       | Loveseat   | 1   |
| 2    |       | Chair      | 1   |

CODING - 233327

ISO 9001:2015 Reg. No. 000435-1-MY-1-QMS