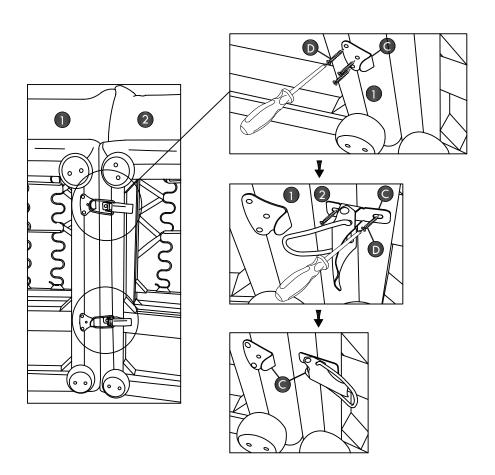

CAUTION
KEEP ALL THE PARTS OUT OF CHILDREN'S REACH.

| ITEM | РНОТО           | HARDWARE NAME     | LOVESEAT | CHAIR |
|------|-----------------|-------------------|----------|-------|
| A    |                 | Wooden Leg H50mm  | 6        | 4     |
| B    | <i>⊲mmmm</i> ⊕  | CSK Screw M4x32mm | 12       | 8     |
| C    |                 | Buckles (set)     | 2        |       |
| D    | <i>√uuuuu</i> ⊳ | CSK Screw M4x25mm | 6        | 4     |

| ITEM | РНОТО | PARTS NAME | QTY |
|------|-------|------------|-----|
| 1    |       | Loveseat   | 1   |
| 2    |       | Chair      | 1   |

CODING - 233327

ISO 9001:2015 Reg. No. 000435-1-MY-1-QMS