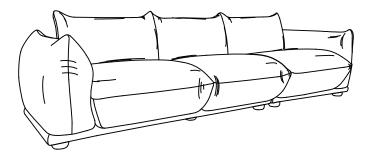

| ITEM | РНОТО | PARTS NAME | QTY |
|------|-------|------------|-----|
| 1    |       | Loveseat   | 1   |
| 2    |       | Chair      | 1   |

CODING - 233327

ISO 9001:2015 Reg. No. 000435-1-MY-1-QMS