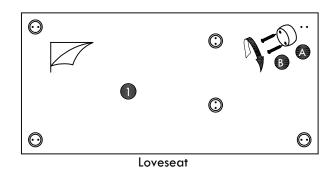

CAUTION
KEEP ALL THE PARTS OUT OF CHILDREN'S REACH.

| ITEM | РНОТО           | HARDWARE NAME     | LOVESEAT | CHAIR |
|------|-----------------|-------------------|----------|-------|
| A    |                 | Wooden Leg H50mm  | 6        | 4     |
| B    | <i>⊲mmmm</i> ⊕  | CSK Screw M4x32mm | 12       | 8     |
| C    |                 | Buckles (set)     | 2        |       |
| D    | <i>√uuuuu</i> ⊳ | CSK Screw M4x25mm | 6        | 4     |

| ITEM | РНОТО | PARTS NAME | QTY |
|------|-------|------------|-----|
| 1    |       | Loveseat   | 1   |
| 2    |       | Chair      | 1   |

CODING - 233327

ISO 9001:2015 Reg. No. 000435-1-MY-1-QMS