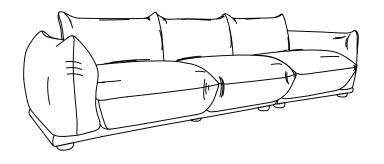

| ITEM | РНОТО | PARTS NAME | QTY |
|------|-------|------------|-----|
| 1    |       | Loveseat   | 1   |
| 2    |       | Chair      | 1   |

CODING - 233327

ISO 9001:2015 Reg. No. 000435-1-MY-1-QMS